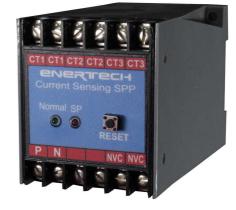

### CURRENT SENSING SPP

#### **SPECIFICATIONS**

- ✓ LED Indicator for Power & Trip
- ✓ Auxiliary Supply : 230 VAC +/- 10%
- ✓ Input from 3 CTs of secondary rating 5A from each Phase
- ✓ Current Sensing operation
- $\checkmark$  Reset switch is provided to reset after tripping
- ✓ Output relay contact rating : 5A at 230V AC
- ✓ Field proven design
- ✓ Enclosure : Din Rail Mounting
- ✓ Size : 60 X 70 X 110 mm