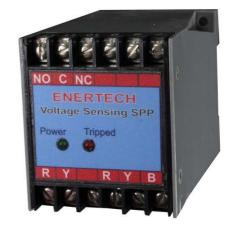

### VOLTAGE SENSING SPP

#### **SPECIFICATIONS**

- ✓ Auxiliary Supply : 440 V AC between R & Y
- ✓ Input from 3 Phase of R, Y, B
- ✓ LED indicator for power &trip
- ✓ Unbalance voltage for tripping = 50 to 60 V
- ✓ Output relay contact rating : 5A at 230V AC
- $\checkmark$  Auto reset when 3 phase supply is restored
- ✓ Voltage Sensing operation
- ✓ Field proven design
- ✓ Enclosure : Din Rail Mounting
- ✓ Size : 60 X 70 X 110